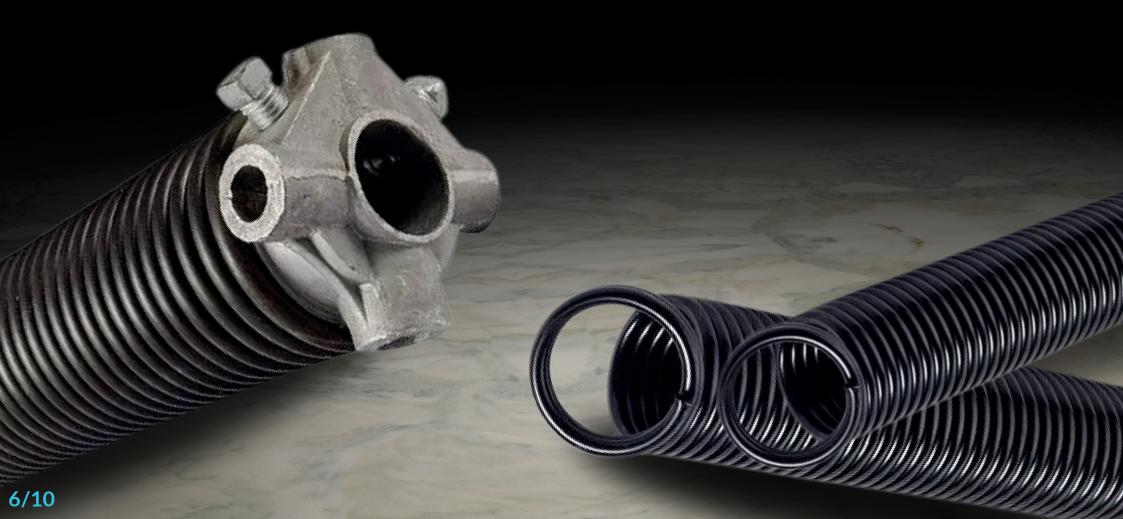

# Material Types High Carbon Steel & Heat-Treated

Our garagedoor springs are crafted from high carbon steel, ensuring exceptional load-bearing capacity. Heat treatment enhances durability, ensuring a long operational life.

## **ELECTROPHORETIC COATING TECHNOLOGY**

• EXCELLENT **CORROSION PROOF** PERFORMANCE

• SUPERIOR **ABRASION PROOF** PERFORMANCE

• KEEP HANDS **CLEAN** DURING INSTALLATION

• **NEVER** NEED TO LUBRICATE THE SPRING

• SALT SPRAY TESTS UP TO **300** HOURS