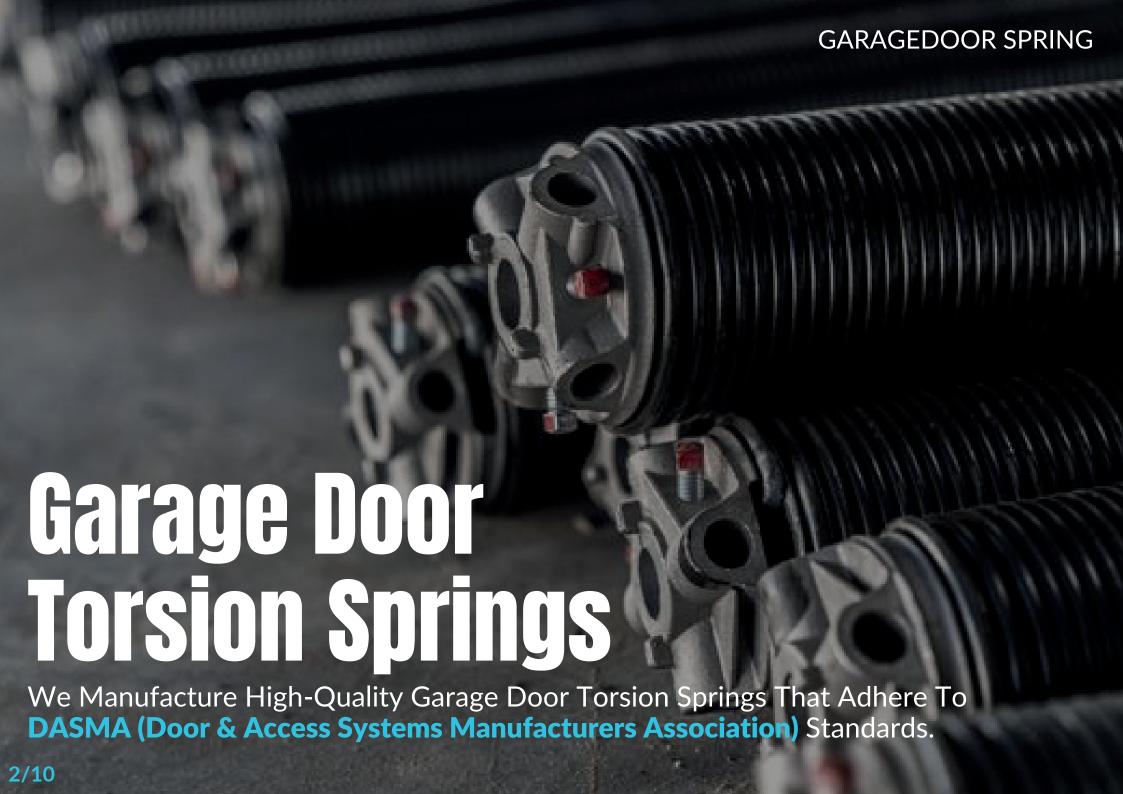

## KEY FEATURE

Our springs are equipped with universal aluminium cones of all standard sizes - 13/4", 2", 21/4", 25/8", 33/8", 31/2", 33/4" & many more for residential, commercial & industrial doors application.

we manufacture springs from wire sizes **0.120 inches (3.0 mm) to 0.625 inches (15.9 mm).** covering all commonly used wires **0.187**", **0.192**", **0.207**", **0.218**", **0.225**", **0.234**", **0.243**", **0.250**", **0.262**", **0.283**", etc.

Our spring's lengths range from 20" up to 50" or more, based on customer needs.

we manufacture high-quality garage door extension springs that adhere to **DASMA (Door & Access Systems Manufacturers Association)** standards.