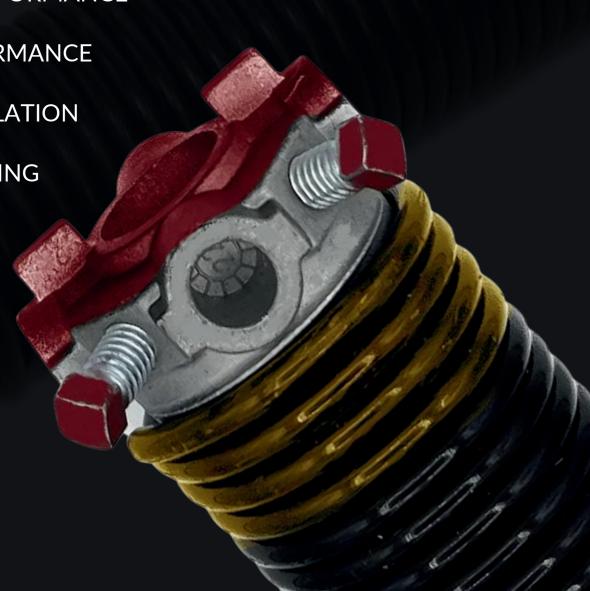

## KEY FEATURE

Our springs are equipped with universal aluminium cones of all standard sizes - 13/4", 2", 21/4", 25/8", 33/8", 31/2", 33/4" & many more for residential, commercial & industrial doors application.

we manufacture springs from wire sizes **0.120 inches (3.0 mm) to 0.625 inches (15.9 mm).** covering all commonly used wires **0.187**", **0.192**", **0.207**", **0.218**", **0.225**", **0.234**", **0.243**", **0.250**", **0.262**", **0.283**", etc.

Our spring's lengths range from 20" up to 50" or more, based on customer needs.

we manufacture high-quality garage door extension springs that adhere to **DASMA (Door & Access Systems Manufacturers Association)** standards.