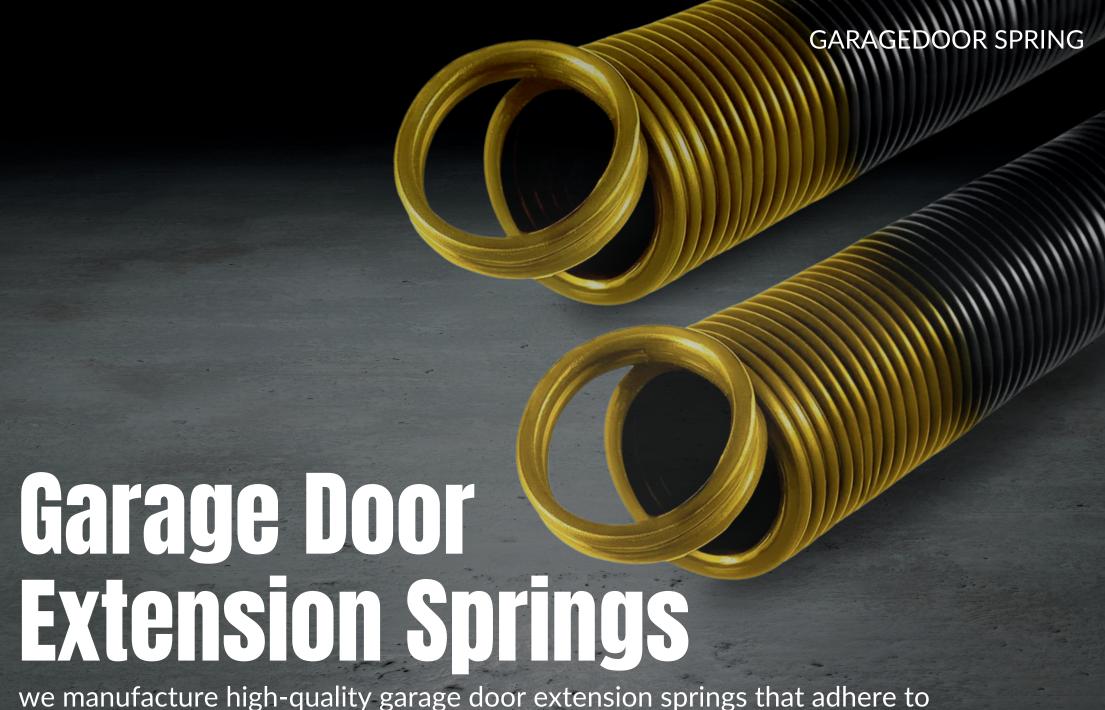

Our spring's lengths range from 20" up to 50" or more, based on customer needs.

we manufacture high-quality garage door extension springs that adhere to **DASMA (Door & Access Systems Manufacturers Association)** standards.

## KEY FEATURE

We offer a variety of hook types for different installation needs, including double hooks and clip ends.

Our standard Extension springs are designed with 25" lengths which can be extended up to 70".

We manufacture extension springs with load capacity of 10 lbs to 300 lbs, and they are Colour Coded as per DASMA.